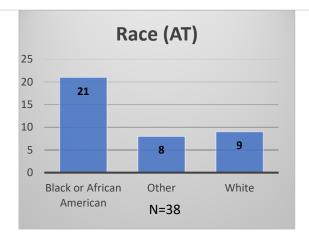

## Daily Data Dashboard – January 13, 2023 Demographics for JTDC Population Friday Morning Midnight Count

Total # of probation Involved youth<sup>1</sup>: 1,049











<sup>&</sup>lt;sup>1</sup> Probation Active: Any youth who is pending sentencing with an active social history, has been formally placed on probation or supervision with Cook County Juvenile Probation on the date of the report.

<sup>\*</sup>Age, Gender and Race for Criminal Court population (N=1) is not represented in this report.

Data sources: cFive Supervisor – Probation Population and RMIS – JTDC Population

## Daily Data Dashboard – January 13, 2023 Demographics for JTDC Population Friday Morning Midnight Count