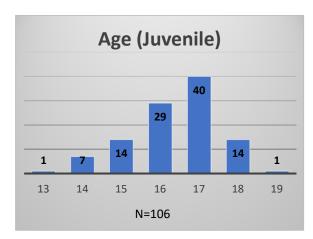

## Daily Data Dashboard – January 13, 2023 Demographics for JTDC Population Friday Morning Midnight Count

Total # of probation Involved youth<sup>1</sup>: 1,049

<sup>&</sup>lt;sup>1</sup> Probation Active: Any youth who is pending sentencing with an active social history, has been formally placed on probation or supervision with Cook County Juvenile Probation on the date of the report.

## Daily Data Dashboard – January 13, 2023 Demographics for JTDC Population Friday Morning Midnight Count