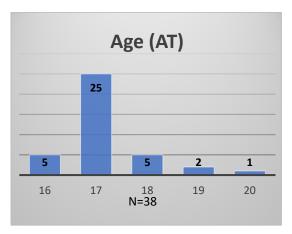

## Daily Data Dashboard – January 13, 2023 Demographics for JTDC Population Friday Morning Midnight Count

Total # of probation Involved youth<sup>1</sup>: 1,049

<sup>&</sup>lt;sup>1</sup> Probation Active: Any youth who is pending sentencing with an active social history, has been formally placed on probation or supervision with Cook County Juvenile Probation on the date of the report.

<sup>\*</sup>Age, Gender and Race for Criminal Court population (N=1) is not represented in this report.

Data sources: cFive Supervisor – Probation Population and RMIS – JTDC Population

## Daily Data Dashboard – January 13, 2023 Demographics for JTDC Population Friday Morning Midnight Count