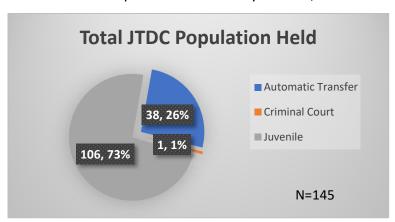

## Daily Data Dashboard – January 13, 2023 Demographics for JTDC Population Friday Morning Midnight Count

Total # of probation Involved youth<sup>1</sup>: 1,049

<sup>&</sup>lt;sup>1</sup> Probation Active: Any youth who is pending sentencing with an active social history, has been formally placed on probation or supervision with Cook County Juvenile Probation on the date of the report.

<sup>\*</sup>Age, Gender and Race for Criminal Court population (N=1) is not represented in this report.

Data sources: cFive Supervisor – Probation Population and RMIS – JTDC Population

## Daily Data Dashboard – January 13, 2023 Demographics for JTDC Population Friday Morning Midnight Count