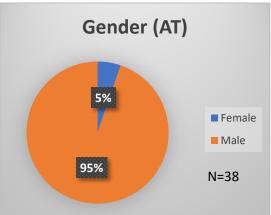

## Daily Data Dashboard – January 13, 2023 Demographics for JTDC Population Friday Morning Midnight Count

Total # of probation Involved youth<sup>1</sup>: 1,049











<sup>&</sup>lt;sup>1</sup> Probation Active: Any youth who is pending sentencing with an active social history, has been formally placed on probation or supervision with Cook County Juvenile Probation on the date of the report.

<sup>\*</sup>Age, Gender and Race for Criminal Court population (N=1) is not represented in this report.

Data sources: cFive Supervisor – Probation Population and RMIS – JTDC Population

## Daily Data Dashboard – January 13, 2023 Demographics for JTDC Population Friday Morning Midnight Count