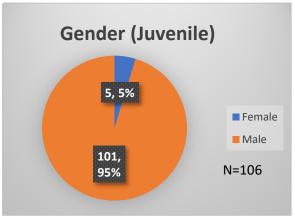

## Daily Data Dashboard – January 13, 2023 Demographics for JTDC Population Friday Morning Midnight Count

Total # of probation Involved youth<sup>1</sup>: 1,049

<sup>&</sup>lt;sup>1</sup> Probation Active: Any youth who is pending sentencing with an active social history, has been formally placed on probation or supervision with Cook County Juvenile Probation on the date of the report.

## Daily Data Dashboard – January 13, 2023 Demographics for JTDC Population Friday Morning Midnight Count