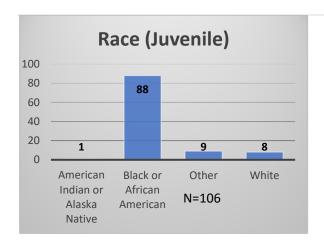

## Daily Data Dashboard – January 13, 2023 Demographics for JTDC Population Friday Morning Midnight Count

Total # of probation Involved youth<sup>1</sup>: 1,049











<sup>&</sup>lt;sup>1</sup> Probation Active: Any youth who is pending sentencing with an active social history, has been formally placed on probation or supervision with Cook County Juvenile Probation on the date of the report.

<sup>\*</sup>Age, Gender and Race for Criminal Court population (N=1) is not represented in this report.

Data sources: cFive Supervisor – Probation Population and RMIS – JTDC Population

## Daily Data Dashboard – January 13, 2023 Demographics for JTDC Population Friday Morning Midnight Count